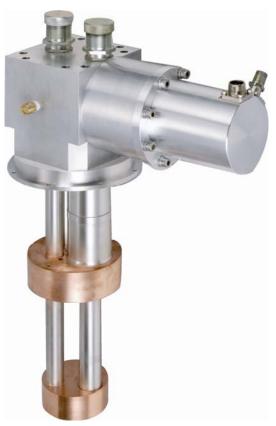

(part of Sumitomo heavy Industries) is pleased to introduce a new 1W @ 4.2K cryocooler using Pulse Tube Technology.

Designed for long life and low maintenance requirement the cooler offers decreased noise and low vibration without compromising other aspects of performance.

- Complements the industry standard 4K cooler RDK-408D GM providing similar cooling power and size
- Easy to retrofit from SHI GM technology to SRP-082B Pulse Tube
- Driven by the highly efficient new F-70 compressor platform with unique Freedom ® Technology of oil management and helium flow to correctly match the compressor to the Pulse Tube.
- Only SHI cryogenics group has both the cold head and compressor technology fully designed for Pulse Tube.
- Applicable in high heat load applications and continuous operation



# **Specifications**

Model & Regulatory

SRP-082-F70

**Cooling Capacity** 

1st Stage 40W at 45K (50/60Hz) 2nd Stage 1.0W at 4.2K (50/60Hz)

## **Lowest Temperature**

<3.0K

#### Cooldown Time

<70 minutes

### **Electrical Requirement**

The SRP-082 is powered by a water cooled compressor

AC 380, 415V (50Hz)

AC 480V (60Hz)

### **Power Consumption**

Steady: 7.8kW/8.9kW (50/60Hz) Cooldown: 8.2kW/9.5kW (50/60Hz)

Orientation

Vertical only

#### Flexline Lenath

20A x 20m

### **Dimensions & Weight**

Coldhead 584H x 190W x 180L (mm), 25.7kg

# **SRP-082B**



## For Information in Japan:

## Sumitomo Heavy Industries, Ltd.

Think Park Tower1-1, Osaki 2-chome, Shinagawa-ku Tokyo 141-6025 Japan

Phone: 81 (0)3 6737 2550 Fax: 81 (0)3 6866 5114 Email: cryo@shi.co.jp

### Europe:

# Sum