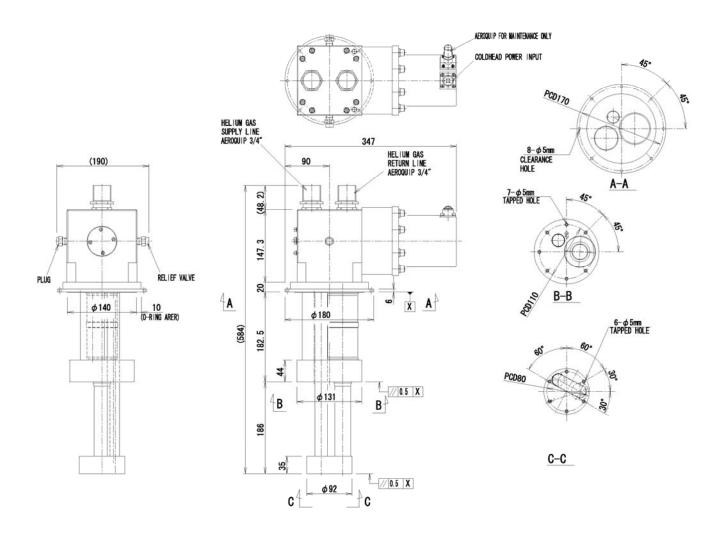

correctly match the compressor to the Pulse Tube.
- Only SHI cryogenics group has both the cold head and compressor technology fully designed for Pulse Tube.
- Applicable in high heat load applications and continuous operation



# **Specifications**

Model & Regulatory

SRP-082-F70

**Cooling Capacity** 

1st Stage 40W at 45K (50/60Hz) 2nd Stage 1.0W at 4.2K (50/60Hz)

## **Lowest Temperature**

<3.0K

#### Cooldown Time

<70 minutes

### **Electrical Requirement**

The SRP-082 is powered by a water cooled compressor

AC 380, 415V (50Hz)

AC 480V (60Hz)

### **Power Consumption**

Steady: 7.8kW/8.9kW (50/60Hz) Cooldown: 8.2kW/9.5kW (50/60Hz)

Orientation

Vertical only

#### Flexline Lenath

20A x 20m

### **Dimensions & Weight**

Coldhead 584H x 190W x 180L (mm), 25.7kg

# **SRP-082B**



## For Information in Japan:

## Sumitomo Heavy Industries, Ltd.

Think Park Tower1-1, Osaki 2-chome, Shinagawa-ku Tokyo 141-6025 Japan

Phone: 81 (0)3 6737 2550 Fax: 81 (0)3 6866 5114 Email: cryo@shi.co.jp

### Europe:

# Sumitomo (SHI) Cryogenics Europe GmbH

Daimlerweg 5a Darmstadt, D-64293 Germany

Phone: 49 (0) 6151 860 610 Fax: 49 (0) 6151 800 252 Email: cryoeurope@cryo-e.de

## Sumitomo (SHI) Cryogenics Europe Ltd

3 Hamilton Close Houndmills Industrial Estate Basingstoke Hampshire, RG21 6YT, England

Phone: 44 (0) 1256 853333 Fax: 44 (0) 1256 471 507

Email: marketing@shicryogenics.com

## **United States:**

# Sumitomo (SHI) Cryogenics

of America Inc 1833 Vultee Street Allentown, PA 18103 Phone: 610-791-6700 Fax: 610-791-0440

## Sumitomo (SHI) Cryogenics.

of America Inc 456 O